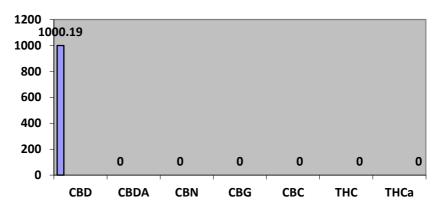

## AL –BIOSERVICES Laboratory Testing

| Receipt:                                                           | Date of   | Report: 17.12       | 2.2020                                              | Report No: ALCBD2070  |   |       |  |
|--------------------------------------------------------------------|-----------|---------------------|-----------------------------------------------------|-----------------------|---|-------|--|
| Customer: CODC LTD                                                 |           |                     |                                                     |                       |   |       |  |
| Address: UNIT 14 COURTYARD 3, MAR                                  | LE ESTATE | , WENTWOR           | TH ROA                                              | AD, BARNSLEY. S75 6DT |   |       |  |
| Sample Batch Number:-                                              |           |                     |                                                     |                       |   |       |  |
| Sample :-                                                          |           |                     | CBD eaze SOOTHE BODY OIL INVIGORATE 1000MG<br>50MLS |                       |   |       |  |
| Batch Number:-                                                     |           |                     |                                                     | WL2434                |   |       |  |
| Angela Leach approved Signatory                                    |           |                     | Comments                                            |                       |   |       |  |
| Technical Director                                                 |           |                     |                                                     |                       |   |       |  |
| Requirements for CBD OIL                                           |           | Results<br>MG/50mls |                                                     | Test Methods          |   | Units |  |
| CBD                                                                |           | 1000.19             |                                                     | IN-HOUSE METHOD       | % | mg/g  |  |
| CBDa                                                               |           | 0.00                |                                                     | IN-HOUSE METHOD       | % | mg/g  |  |
| CBN                                                                |           | 0.00                |                                                     | IN-HOUSE METHOD       | % | mg/g  |  |
| CBG                                                                |           | 0.00                |                                                     | IN-HOUSE METHOD       | % | mg/g  |  |
| CBC                                                                |           | 0.00                |                                                     | IN-HOUSE METHOD       | % | mg/g  |  |
| TOTAL CBD                                                          |           | 1000.19             |                                                     |                       |   |       |  |
| ТНС                                                                |           | 0                   |                                                     | IN-HOUSE METHOD       | % | mg/g  |  |
| THCa                                                               |           | 0                   |                                                     | IN-HOUSE METHOD       | % | mg/g  |  |
| Appearance<br>Free from visual mould, mildew<br>And foreign matter | NONE DE   | TECTED              |                                                     |                       |   |       |  |