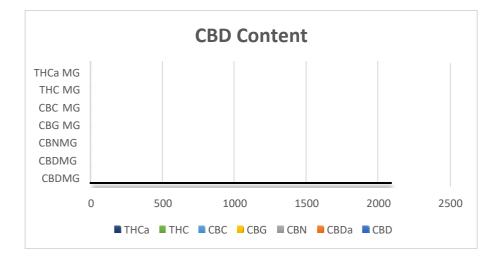

| Requirements for CBD Oil | Result  | Result  | Result  | Result  | LOQ     | Test Method          | Units      |
|--------------------------|---------|---------|---------|---------|---------|----------------------|------------|
| Per 15mls                |         |         |         |         |         |                      |            |
| ТНСа                     | 0.00    | 0.00    | 0.00    | 0.00    | 0.0025% | HPLC In-House Method | mg / g / % |
| THC                      | 0.00    | 0.00    | 0.00    | 0.00    | 0.0025% | HPLC In-House Method | mg / g / % |
| СВС                      | 0.23    | 0.23    | 0.23    | 0.23    | 0.0025% | HPLC In-House Method | mg / g / % |
| CBG                      | 0.24    | 0.24    | 0.24    | 0.24    | 0.0025% | HPLC In-House Method | mg / g / % |
| CBN                      | 0.00    | 0.00    | 0.00    | 0.00    | 0.0025% | HPLC In-House Method | mg / g / % |
| CBDA                     | 0.45    | 0.45    | 0.45    | 0.45    | 0.0025% | HPLC In-House Method | mg / g / % |
| CBD                      | 2006.11 | 2004.16 | 2006.53 | 2007.63 | 0.0025% | HPLC In-House Method | mg / g / % |
| TOTAL CBD                | 2006.92 | 2004.97 | 2006.93 | 2008.44 |         |                      | -          |
| Mean Result              | 2006.82 |         |         |         |         | · · ·                |            |
|                          |         |         |         |         |         |                      |            |