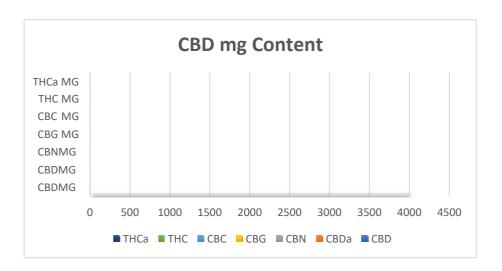

Angela Leach Approved Signatory Technical Director

| Result mg /10ml | LOQ                                                     | Test Method                                                                                                                                                                                                                                      | Units                                                                                                                                                                                                                                                                                                                                                                                                                        |
|-----------------|---------------------------------------------------------|--------------------------------------------------------------------------------------------------------------------------------------------------------------------------------------------------------------------------------------------------|------------------------------------------------------------------------------------------------------------------------------------------------------------------------------------------------------------------------------------------------------------------------------------------------------------------------------------------------------------------------------------------------------------------------------|
| 0.00            | 0.0025%                                                 | HPLC In-House Method                                                                                                                                                                                                                             | mg / g / %                                                                                                                                                                                                                                                                                                                                                                                                                   |
| 0.00            | 0.0025%                                                 | HPLC In-House Method                                                                                                                                                                                                                             | mg/g/%                                                                                                                                                                                                                                                                                                                                                                                                                       |
| 0.00            | 0.0025%                                                 | HPLC In-House Method                                                                                                                                                                                                                             | mg / g / %                                                                                                                                                                                                                                                                                                                                                                                                                   |
| 0.00            | 0.0025%                                                 | HPLC In-House Method                                                                                                                                                                                                                             | mg/g/%                                                                                                                                                                                                                                                                                                                                                                                                                       |
| 0.00            | 0.0025%                                                 | HPLC In-House Method                                                                                                                                                                                                                             | mg/g/%                                                                                                                                                                                                                                                                                                                                                                                                                       |
| 0.00            | 0.0025%                                                 | HPLC In-House Method                                                                                                                                                                                                                             | mg / g / %                                                                                                                                                                                                                                                                                                                                                                                                                   |
| 4014.20         | 0.0025%                                                 | HPLC In-House Method                                                                                                                                                                                                                             | mg / g / %                                                                                                                                                                                                                                                                                                                                                                                                                   |
| 4014.20         |                                                         |                                                                                                                                                                                                                                                  |                                                                                                                                                                                                                                                                                                                                                                                                                              |
|                 | 0.00<br>0.00<br>0.00<br>0.00<br>0.00<br>0.00<br>4014.20 | 0.00         0.0025%           0.00         0.0025%           0.00         0.0025%           0.00         0.0025%           0.00         0.0025%           0.00         0.0025%           0.00         0.0025%           4014.20         0.0025% | 0.00         0.0025%         HPLC In-House Method           4014.20         0.0025%         HPLC In-House Method |