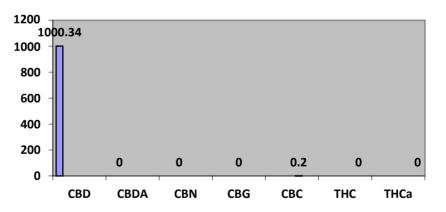

## **AL-BIOSERVICES** Laboratory Testing

Date of Report: 17 12 2020

| Receipt:                                                           | Date of Report: 17.12.202 |                      |                                | Report No: ALCBD2064  |   |       |
|--------------------------------------------------------------------|---------------------------|----------------------|--------------------------------|-----------------------|---|-------|
| Customer: CODC LTD<br>Address: UNIT 14 COURTYARD 3, MAP            | LE ESTATE                 | , WENTWOR            | TH ROA                         | AD, BARNSLEY. S75 6DT |   |       |
| Sample Batch Number:-                                              |                           |                      |                                |                       |   |       |
| Sample :-                                                          |                           |                      | CBDeaze E-LIQUID 1000MG 100MLS |                       |   |       |
| Batch Number:-                                                     |                           |                      | WL2398                         |                       |   |       |
| Angela Leach approved Signatory                                    |                           |                      | Comments                       |                       |   |       |
| Technical Director                                                 |                           |                      |                                |                       |   |       |
| Requirements for CBD OIL                                           |                           | Results<br>MG/100mls |                                | Test Methods          |   | Units |
| CBD                                                                |                           | 1000.34              |                                | IN-HOUSE METHOD       | % | mg/g  |
| CBDa                                                               |                           | 0.00                 |                                | IN-HOUSE METHOD       | % | mg/g  |
| CBN                                                                |                           | 0.00                 |                                | IN-HOUSE METHOD       | % | mg/g  |
| CBG                                                                |                           | 0.00                 |                                | IN-HOUSE METHOD       | % | mg/g  |
| CBC                                                                |                           | 0.00                 |                                | IN-HOUSE METHOD       | % | mg/g  |
| TOTAL CBD                                                          |                           | 1000.34              |                                |                       |   |       |
| ТНС                                                                |                           | 0                    |                                | IN-HOUSE METHOD       | % | mg/g  |
| ТНСа                                                               |                           | 0                    |                                | IN-HOUSE METHOD       | % | mg/g  |
| Appearance<br>Free from visual mould, mildew<br>And foreign matter | NONE DE                   | TECTED               |                                |                       |   |       |