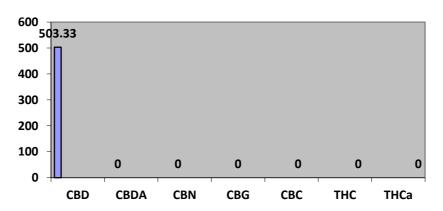

## AL –BIOSERVICES Laboratory Testing

| Receipt:                                                                                         | Date of Report: 17.12.2020 |                     |                                     | Report No: ALCBD2087 |   |       |
|--------------------------------------------------------------------------------------------------|----------------------------|---------------------|-------------------------------------|----------------------|---|-------|
| Customer: CODC LTD Address: UNIT 14 COURTYARD 3, MAPLE ESTATE, WENTWORTH ROAD, BARNSLEY. S75 6DT |                            |                     |                                     |                      |   |       |
| Sample Batch Number:-                                                                            |                            |                     |                                     |                      |   |       |
| Sample :-                                                                                        |                            |                     | CBD eaze E-LIQUID MIXER 500MG 10MLS |                      |   |       |
| Batch Number:-                                                                                   |                            |                     | WL2575                              |                      |   |       |
| Angela Leach approved Signatory                                                                  |                            |                     | Comments                            |                      |   |       |
| Technical Director                                                                               |                            |                     |                                     |                      |   |       |
| Requirements for CBD OIL                                                                         |                            | Results<br>MG/10MLS |                                     | Test Methods         |   | Units |
| CBD                                                                                              |                            | 503.33              |                                     | IN-HOUSE METHOD      | % | mg/g  |
| CBDa                                                                                             |                            | 0.0                 |                                     | IN-HOUSE METHOD      | % | mg/g  |
| CBN                                                                                              |                            | 0.0                 |                                     | IN-HOUSE METHOD      | % | mg/g  |
| CBG                                                                                              |                            | 0.0                 |                                     | IN-HOUSE METHOD      | % | mg/g  |
| СВС                                                                                              |                            | 0.0                 |                                     | IN-HOUSE METHOD      | % | mg/g  |
| TOTAL CBD                                                                                        |                            | 503.33              |                                     |                      |   |       |
| THC                                                                                              |                            | 0                   |                                     | IN-HOUSE METHOD      | % | mg/g  |
| THCa                                                                                             |                            | 0                   |                                     | IN-HOUSE METHOD      | % | mg/g  |
| Appearance Free from visual mould, mildew And foreign matter                                     | NONE DE                    | TECTED              |                                     |                      |   |       |