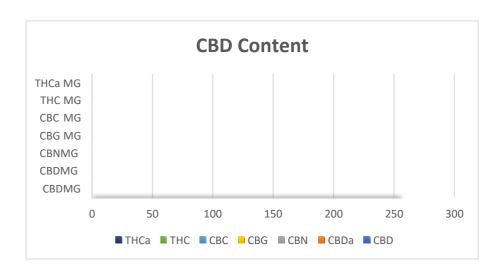

Director

Director

| Requirements for CBD Oil | Result   | LOQ     | Test Method          | Units  |
|--------------------------|----------|---------|----------------------|--------|
|                          | mg/10mls |         |                      |        |
| THCa                     | 0.00     | 0.0025% | HPLC In-House Method | mg/g/% |
| THC                      | 0.00     | 0.0025% | HPLC In-House Method | mg/g/% |
| CBC                      | 0.00     | 0.0025% | HPLC In-House Method | mg/g/% |
| CBG                      | 0.00     | 0.0025% | HPLC In-House Method | mg/g/% |
| CBN                      | 0.00     | 0.0025% | HPLC In-House Method | mg/g/% |
| CBDA                     | 0.00     | 0.0025% | HPLC In-House Method | mg/g/% |
| CBD                      | 256.34   | 0.0025% | HPLC In-House Method | mg/g/% |
| TOTAL CBD                | 256.34   |         |                      |        |
| IOTAL CRD                | 256.34   |         |                      |        |