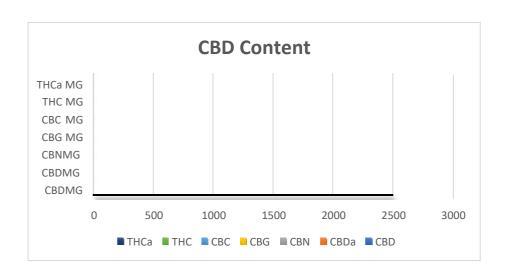

| Requirements for CBD Oil | Result  | Result  | Result  | Result  | LOQ     | Test Method          | Units  |
|--------------------------|---------|---------|---------|---------|---------|----------------------|--------|
| Per 30mls                |         |         |         |         |         |                      |        |
| THCa                     | 0.00    | 0.00    | 0.00    | 0.00    | 0.0025% | HPLC In-House Method | mg/g/% |
| THC                      | 0.00    | 0.00    | 0.00    | 0.00    | 0.0025% | HPLC In-House Method | mg/g/% |
| CBC                      | 0.00    | 0.00    | 0.00    | 0.00    | 0.0025% | HPLC In-House Method | mg/g/% |
| CBG                      | 0.00    | 0.00    | 0.00    | 0.00    | 0.0025% | HPLC In-House Method | mg/g/% |
| CBN                      | 0.00    | 0.00    | 0.00    | 0.00    | 0.0025% | HPLC In-House Method | mg/g/% |
| CBDA                     | 0.00    | 0.00    | 0.00    | 0.00    | 0.0025% | HPLC In-House Method | mg/g/% |
| CBD                      | 2508.05 | 2508.05 | 2508.05 | 2508.05 | 0.0025% | HPLC In-House Method | mg/g/% |
| TOTAL CBD                | 2508.05 | 2508.05 | 2508.05 | 2508.05 |         |                      |        |
| Mean Result              | 2508.05 |         |         |         |         |                      |        |
|                          |         |         |         |         |         |                      |        |